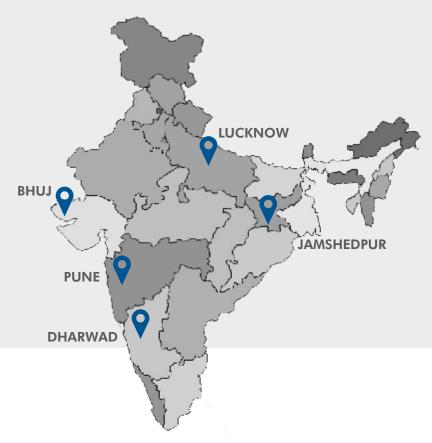

The brothers, Rajkumar Agarwal and Pawan Agarwal, from a humble beginning, scripted the story of the GLORIA in 1996 at Pune. Two decades later, headquartered at Pune, it has grown into a pulsating institution with manufacturing setups at ,Pune, Lucknow, Jamshedpur, Dharwad and Bhuj.

GLORIA now boasts of manufacturing facilities in Five different locations in India with around 10 lac square feet of workspace. Latest technologies and human resources are working together around the world passionately to create an enduring institution.

## PAN INDIA PRESENCE

We have presence with large facilities in all directions of India.

| 1. Pune       | : 5 Plants |
|---------------|------------|
| 2. Lucknow    | : 3 Plants |
| 3. Jamshedpur | : 1 Plant  |
| 4. Bhuj       | : 1 Plant  |
| 5. Dharwad    | : 1 Plant  |

### PUNE I LUCKNOW I JAMSHEDPUR I BHUJ I DHARWAD