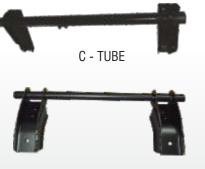

ULTRA BUS

TATA XENON

PLOUGH

SHOT GUN ARYA

**CROSS - TUBE** 

D - PILLAR

37 TONN CROSS MEMBER

DNAKE

- C

SQUARE BEAM

GUSSET

FUPD BRACKET

WINGER SUB STRUCTURE

ENGINE MOUNTING BRACKET

ASSY STRAP