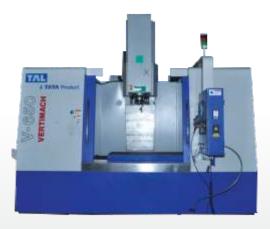

# MACHINE FACILITIES

SPOT BLASTING

SUPD ROLLING MACHINE

FORK LIFT

TOOL ROOM VMC MC

SPOT WELDING STRUCTURE

PLASMA CUTTING MACHINE