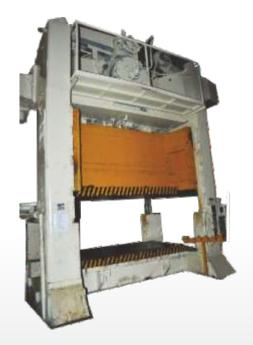

AXLE SEAT

ROBOTIC SPOT WELDING

250 TONS PRESSING MACHINE

500 TONS PRESSING MACHINE

850 TONS PRESSING MACHINE

1000 TONS PRESSING MACHINE

1200 TONS PRESSING MACHINE