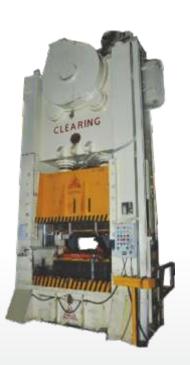

AXLE SEAT

ROBOTIC SPOT WELDING

250 TONS PRESSING MACHINE

500 TONS PRESSING MACHINE

850 TONS PRESSING MACHINE

1000 TONS PRESSING MACHINE

1200 TONS PRESSING MACHINE