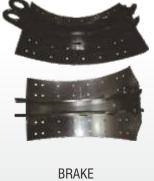

## OUR PARTS FOR VEHICLES

LPT 3723

WINGER

SAFARI STORME

SCOOTER INDIA

TATA ULTRA 714

MAHINDRA BLAZO

TATA SIGNA

ULTRA BUS

TATA XENON

PLOUGH

SHOT GUN ARYA

**CROSS - TUBE** 

D - PILLAR

37 TONN CROSS MEMBER

DNAKE