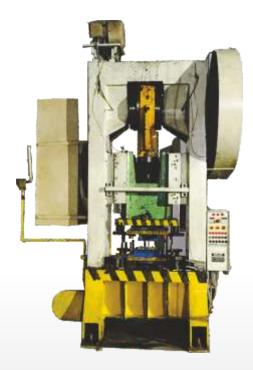

AXLE SEAT

ROBOTIC SPOT WELDING

250 TONS PRESSING MACHINE

500 TONS PRESSING MACHINE

850 TONS PRESSING MACHINE

1000 TONS PRESSING MACHINE

1200 TONS PRESSING MACHINE