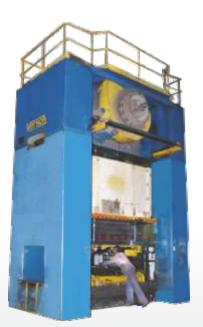

AXLE SEAT

ROBOTIC SPOT WELDING

250 TONS PRESSING MACHINE

500 TONS PRESSING MACHINE

850 TONS PRESSING MACHINE

1000 TONS PRESSING MACHINE

1200 TONS PRESSING MACHINE