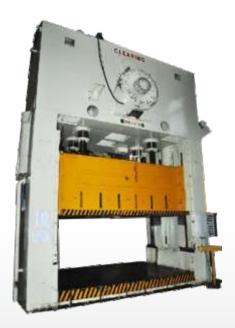

AXLE SEAT

ROBOTIC SPOT WELDING

250 TONS PRESSING MACHINE

500 TONS PRESSING MACHINE

850 TONS PRESSING MACHINE

1000 TONS PRESSING MACHINE

1200 TONS PRESSING MACHINE